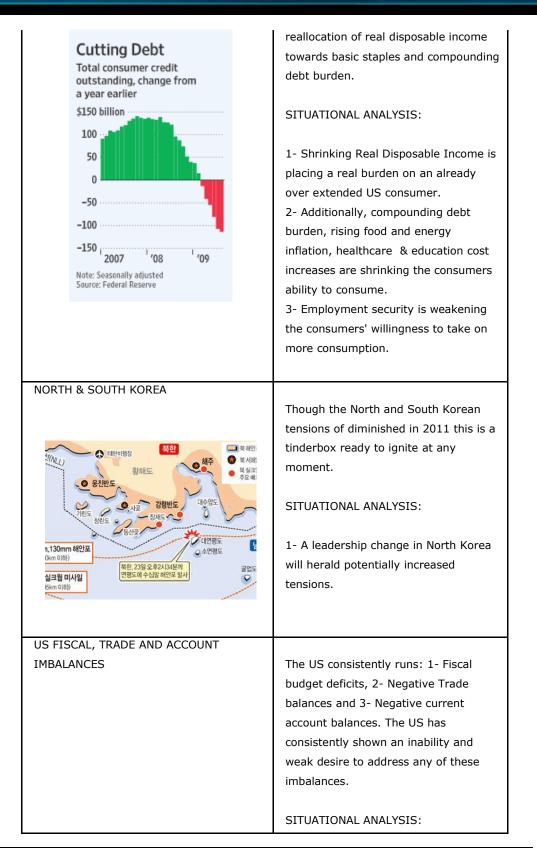

## **Market Research & Analytics**

www.GordonTLong.com

| Rising pressure<br>Annual % change in China's CPI | slowing G20 growth.                                                                                                                                                                                                                                                                                                                                                                                   |
|---------------------------------------------------|-------------------------------------------------------------------------------------------------------------------------------------------------------------------------------------------------------------------------------------------------------------------------------------------------------------------------------------------------------------------------------------------------------|
|                                                   |                                                                                                                                                                                                                                                                                                                                                                                                       |
| GEO-POLITICAL EVENT                               | A sovereign country overthrow,<br>rebellion or insurrection<br>1- North & South Korea<br>2- North Africa - Tunisia, Egypt, Libya<br>2- Middle East - Yemen, Bahrain, Syria                                                                                                                                                                                                                            |
| <figure></figure>                                 | The housing bubble will continue to<br>implode in a second wave down in US<br>Real Estate Values. The US Recovery is<br>not prepared for this.<br>1- Shadow Inventory Levels of 1.8M<br>homes plus 2.2M in foreclosure.<br>2- 6.7M homes delinquent on<br>mortgage,<br>2- Strategic Defaults,<br>3- Looming Option ARMS 'Python',<br>4- LTV levels - 2.0M more than 505<br>underwater and in arrears. |
| COMMERCIAL REAL ESTATE                            | Market Values are down 45 - 55% with<br>little write downs as of yet being taken<br>by banks, insurance or financial<br>holders.<br>1- The US CRE market was originally<br>\$6T. It is down 45-55%. There are \$3T<br>in as yet unrealized write downs on the                                                                                                                                         |