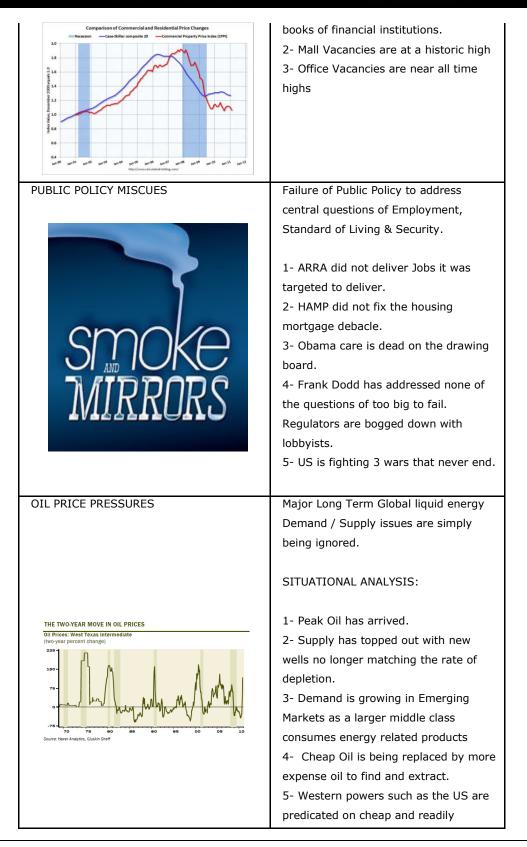

Real Estate Values. The US Recovery is<br>not prepared for this.<br>1- Shadow Inventory Levels of 1.8M<br>homes plus 2.2M in foreclosure.<br>2- 6.7M homes delinquent on<br>mortgage,<br>2- Strategic Defaults,<br>3- Looming Option ARMS 'Python',<br>4- LTV levels - 2.0M more than 505<br>underwater and in arrears. |
| COMMERCIAL REAL ESTATE                            | Market Values are down 45 - 55% with<br>little write downs as of yet being taken<br>by banks, insurance or financial<br>holders.<br>1- The US CRE market was originally<br>\$6T. It is down 45-55%. There are \$3T<br>in as yet unrealized write downs on the                                                                                                                                         |

4

## **Market Research & Analytics**



## **Market Research & Analytics**

www.GordonTLong.com

|