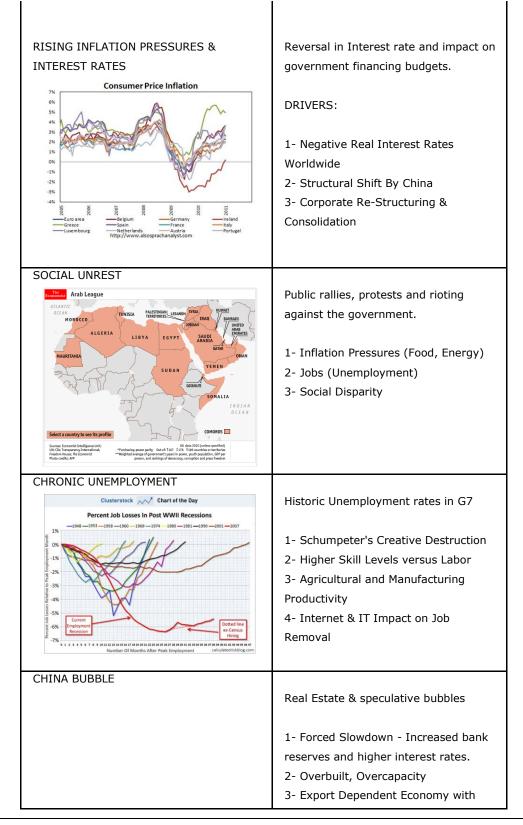

sed<br>counterparty contagion.<br>5- Non Performing Asset levels<br>continue to climb in EU countries.                     |
| RISK REVERSAL          | We have experienced a historic level of<br>market participation, inter-dependency<br>and complexity due to global fiat<br>currency printing. The problems that<br>caused the 2008 financial crisis have                                                                                                                                                                                                                                                                                                                   |

### HIGHLIGHT TABLE - TIPPING POINTS

### **Market Research & Analytics**



## **Market Research & Analytics**

#### www.GordonTLong.com



## **Market Research & Analytics**

www.GordonTLong.com

| Rising pressure<br>Annual % change in China's CPI | slowing G20 growth.                                                                                                                                                                                                                                                                                                                                                                                   |
|---------------------------------------------------|--------------------------------------------------------------------------------------------------------------------------------------------------------------------------------------------------------------------------------------------------