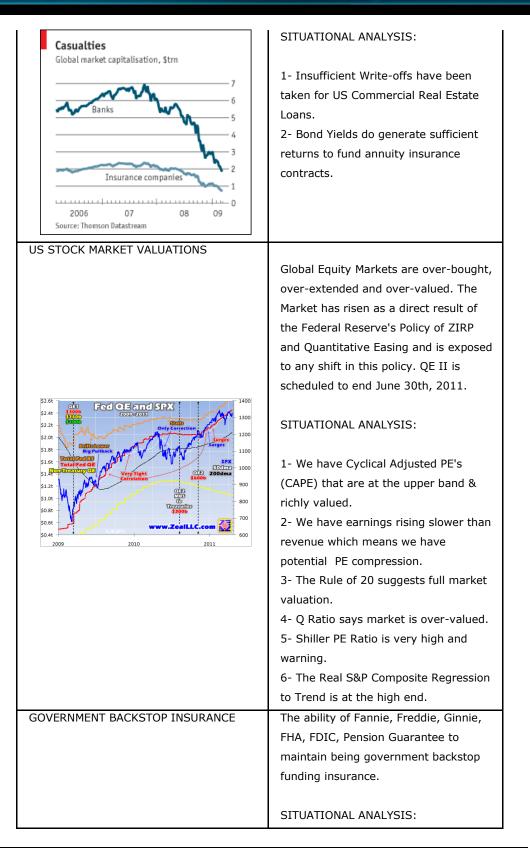

**Market Research & Analytics** 

| SOVEREIGN DEBT - PIIGS | Sovereign Insolvency and an Inability to                                                                                                                                                                                                                                                                                                                                                                                                                                                                                  |
|------------------------|---------------------------------------------------------------------------------------------------------------------------------------------------------------------------------------------------------------------------------------------------------------------------------------------------------------------------------------------------------------------------------------------------------------------------------------------------------------------------------------------------------------------------|
|                        | Stimulate Economic Recovery.                                                                                                                                                                                                                                                                                                                                                                                                                                                                                              |
|                        | <ol> <li>Greece, Ireland and Portugal have<br/>sought EU financial bailouts which have<br/>yet to solve their problems.</li> <li>Spain &amp; Italy have escalating costs<br/>of borrowing and elevated CDS<br/>spreads.</li> <li>The EFSF (European Financial<br/>Stability Facility) and the ESM<br/>(European Stability Mechanism) have<br/>inherent flaws which include: i)<br/>Collective Action Clauses, ii) Preferred<br/>Creditor Status and iii) Restructuring<br/>Pre-Condition clauses. All of which</li> </ol> |
| EU BANKING CRISIS      | leave the EU unstable.                                                                                                                                                                                                                                                                                                                                                                                                                                                                                                    |
|                        | EU Banks are seriously impaired and<br>are insolvent if off balance sheet toxic<br>debt is accounted for properly.<br>1- Bank Ratios of 50:1 and higher<br>2- Toxic debt on/off the balance sheet<br>3- Sovereign Senior Haircuts Required<br>4- Inter-connected and interlocking EU<br>banking relationships and funding<br>almost guarantee that a major bank<br>failure will ignite broad based<br>counterparty contagion.<br>5- Non Performing Asset levels<br>continue to climb in EU countries.                     |
| RISK REVERSAL          | We have experienced a historic level of<br>market participation, inter-dependency<br>and complexity due to global fiat<br>currency printing. The problems that<br>caused the 2008 financial crisis have                                                                                                                                                                                                                                                                                                                   |