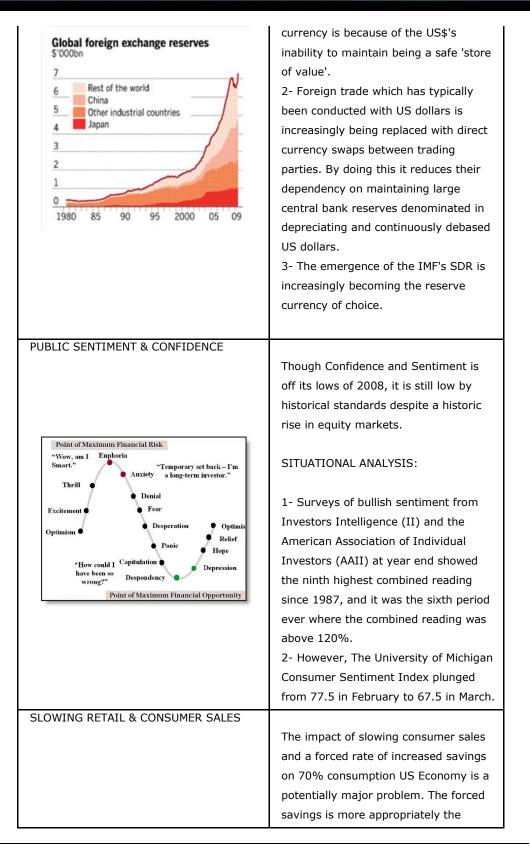

| US dollar as the global reserve                                                                                                                                                                                                                                                                                                                                                                                      |

### Market Research & Analytics

#### www.GordonTLong.com



### **Market Research & Analytics**

#### www.GordonTLong.com



13

## **Market Research & Analytics**

| 5 Billion<br>5 Oreign Investment Otten Follows Trade Deficit<br>5 Billion<br>5 Oreign Acquisition of Long-Term Securities, Annual<br>5 Oreign Investment into the U.S.<br>Came from the trade defict<br>5 Defined from the trade | <ol> <li>1- The US faces massive structural<br/>issues that are illustrated in across the<br/>board financial deficits.</li> <li>2- All US deficits are increasing in size<br/>with the additional problem of the<br/>cumulative effect of sustained<br/>imbalances.</li> <li>3- There are no realistic public policy<br/>initiatives to address any of the<br/>imbalances.</li> </ol>